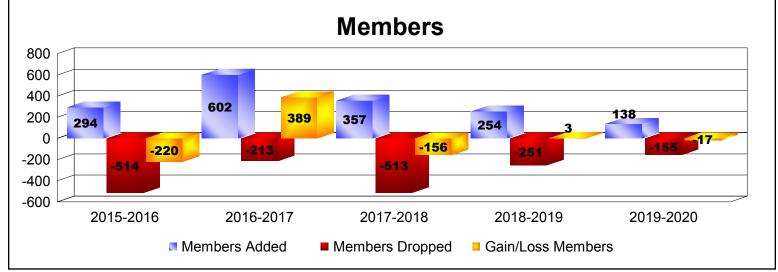

District 324A5 As of December 2019 Cumulative

| Year      | New<br>Clubs | Dropped<br>Clubs | Gain/<br>Loss<br>Clubs | New<br>Members | Charter<br>Members | Reinstate<br>Members | Transfer<br>Members | Total<br>Member<br>Added | Total<br>Members<br>Dropped | Gain/<br>Loss<br>Members |
|-----------|--------------|------------------|------------------------|----------------|--------------------|----------------------|---------------------|--------------------------|-----------------------------|--------------------------|
| 2015-2016 | 1            | -8               | -7                     | 260            | 23                 | 4                    | 7                   | 294                      | -514                        | -220                     |
| 2016-2017 | 6            | 0                | 6                      | 416            | 170                | 11                   | 5                   | 602                      | -213                        | 389                      |
| 2017-2018 | 4            | -5               | -1                     | 263            | 76                 | 15                   | 3                   | 357                      | -513                        | -156                     |
| 2018-2019 | 2            | -1               | 1                      | 169            | 48                 | 27                   | 10                  | 254                      | -251                        | 3                        |
| 2019-2020 | 1            | -2               | -1                     | 102            | 27                 | 4                    | 5                   | 138                      | -155                        | -17                      |
| Average   | 3            | -3               | 0                      | 242            | 69                 | 12                   | 6                   | 329                      | -329                        | 0                        |