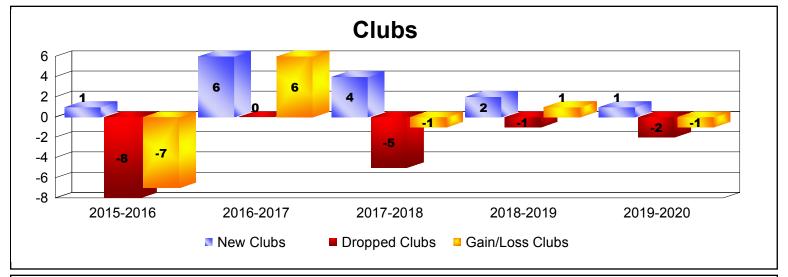

District 324A5 As of December 2019 Cumulative

| Year      | New<br>Clubs | Dropped<br>Clubs | Gain/<br>Loss<br>Clubs | New<br>Members | Charter<br>Members | Reinstate<br>Members | Transfer<br>Members | Total<br>Member<br>Added | Total<br>Members<br>Dropped | Gain/<br>Loss<br>Members |
|-----------|--------------|------------------|------------------------|----------------|--------------------|----------------------|---------------------|--------------------------|-----------------------------|--------------------------|
| 2015-2016 | 1            | -8               | -7                     | 260            | 23                 | 4                    | 7                   | 294                      | -514                        | -220                     |
| 2016-2017 | 6            | 0                | 6                      | 416            | 170                | 11                   | 5                   | 602                      | -213                        | 389                      |
| 2017-2018 | 4            | -5               | -1                     | 263            | 76                 | 15                   | 3                   | 357                      | -513                        | -156                     |
| 2018-2019 | 2            | -1               | 1                      | 169            | 48                 | 27                   | 10                  | 254                      | -251                        | 3                        |
| 2019-2020 | 1            | -2               | -1                     | 102            | 27                 | 4                    | 5                   | 138                      | -155                        | -17                      |
| Average   | 3            | -3               | 0                      | 242            | 69                 | 12                   | 6                   | 329                      | -329                        | 0                        |